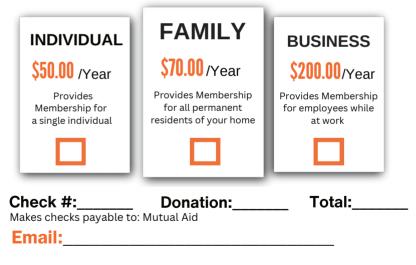

old Member(s)

### Text Notifications

By opting in, members express their consent to receive text messages from Mutual Aid Ambulance Service pertaining to their account and our services. Message frequency may vary, data rates may apply, and members can text STOP at any time to opt out.

| Last Name | First Name | M Int. | DOB |
|-----------|------------|--------|-----|
| Last Name | First Name | M Int. | DOB |
| Last Name | First Name | M Int. | DOB |
| Last Name | First Name | M Int. | DOB |
| Last Name | First Name | M Int. | DOB |



## A MUTUAL AID MEMBERSHIP: INVESTING IN YOUR HEALTHCARE



**Pay Online** 

Use your phone to scan the QR code or visit: **mutual-aid.com/memberships** 

**Your Account:** 

## @mutualaidems Follow us on Facebook

## **Choose a Membership Option Below**



# Thank you to all of those that have supported our mission of caring for your community!

Please make any corrections to contact below

#### **Cellphone:**

If paying by check, please detach and return with payment to: **561 West Otterman Street Greensburg, PA 15601**